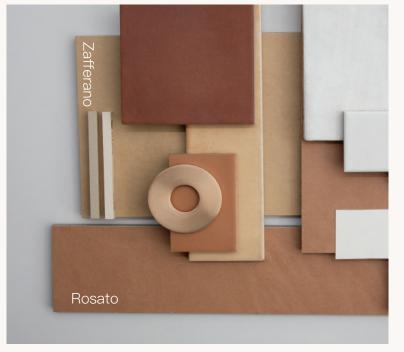

Boasting a beautiful textured surface,
FORNACE 2.0 captures the warm variations of natural terracotta and is suitable for wall and floor applications.

Available in contemporary sizes, this tile infuses spaces with sophisticated Mediterranean flair.

Soft textured surface and warm tones

P4 Pendulum Slip rating (Matt) More technical data on last page V2

**VARIATION:** 