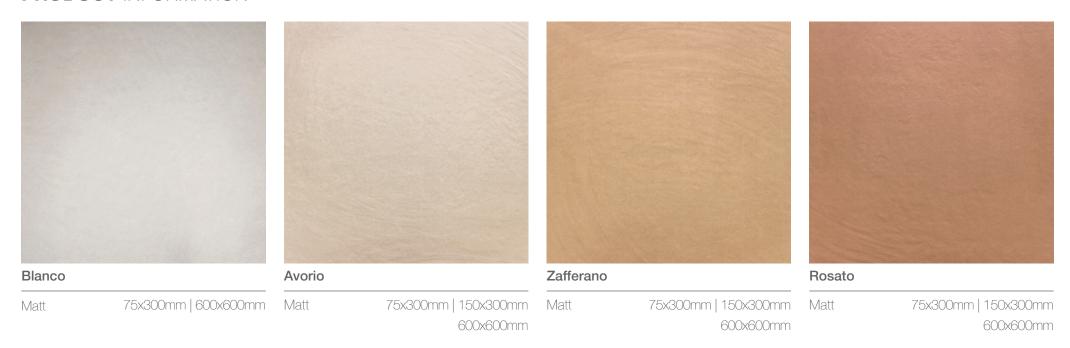

**PRODUCT TYPE:** Glazed porcelain

COLOURS: Blanco, Avorio, Zafferano and Rosato

**SIZES:** 75x300mm, 150x300mm and 600x600mm

Rectified Edges

FINISHES/USAGE:

TECHNICAL DATA:

**AESTHETIC QUALITIES:** 

Matt/Wall and Floor

### **PRODUCT INFORMATION**