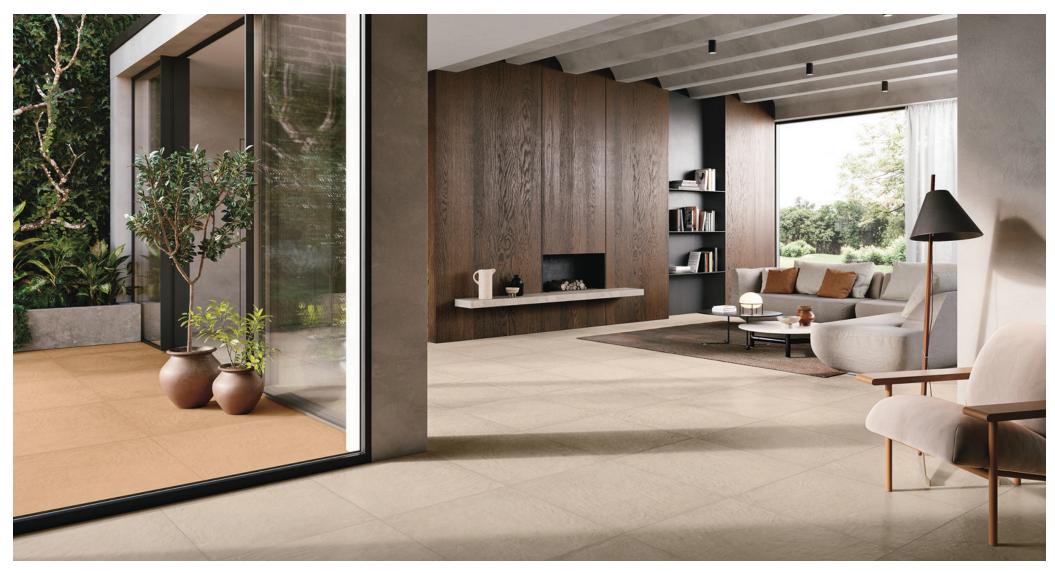

Boasting a beautiful textured surface,
FORNACE 2.0 captures the warm variations of natural terracotta and is suitable for wall and floor applications.

Available in contemporary sizes, this tile infuses spaces with sophisticated Mediterranean flair.





**PRODUCT TYPE:** Glazed porcelain

COLOURS: Blanco, Avorio, Zafferano and Rosato

**SIZES:** 75x300mm, 150x300mm and 600x600mm

Rectified Edges

FINISHES/USAGE:

TECHNICAL DATA:

**AESTHETIC QUALITIES:** 

Matt/Wall and Floor

Soft textured surface and warm tones

P4 Pendulum Slip rating (Matt) More technical data on last page V2

**VARIATION:** 

### **PRODUCT INFORMATION**



### **LIFESTYLE IMAGES**



### **LIFESTYLE IMAGES**



Variation is an inherent property of tiles and stone. Sizes are nominal and may include a joint.

#### **LIFESTYLE IMAGES**



### TECHNICAL DATA

|                 | technical characteristics | test method  | required values                     | result    |
|-----------------|---------------------------|--------------|-------------------------------------|-----------|
| <b>\$ \$ \$</b> | water absorption          | ISO 10545-3  | ≤0.5%                               | ≤0.2%     |
| 5               | modulus of rupture        | ISO 10545-4  | ≥ 35 N/mm2                          | compliant |
| *               | surface quality           | ISO 10545-2  | Complies with the standards         | ≥95%      |
| 5               | thermal shock resistance  | ISO 10545-9  | No sample must show vis